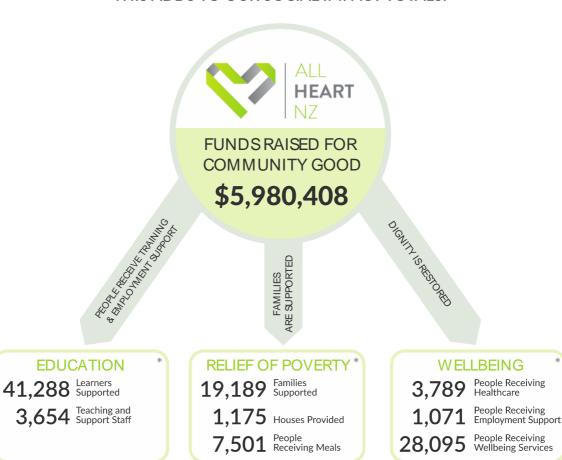

#### THIS ADDS TO OUR SOCIAL IMPACT TOTALS:

<sup>\*</sup>These numbers are measurable out comes for the community groups we have supported since march 2019

Although the residual financial value of your items is not very high, we equate the community impact value to be \$7,838!

This is measured by a local community being able to reuse, repurpose and resell these items with 100% of the benefit going to people in need.